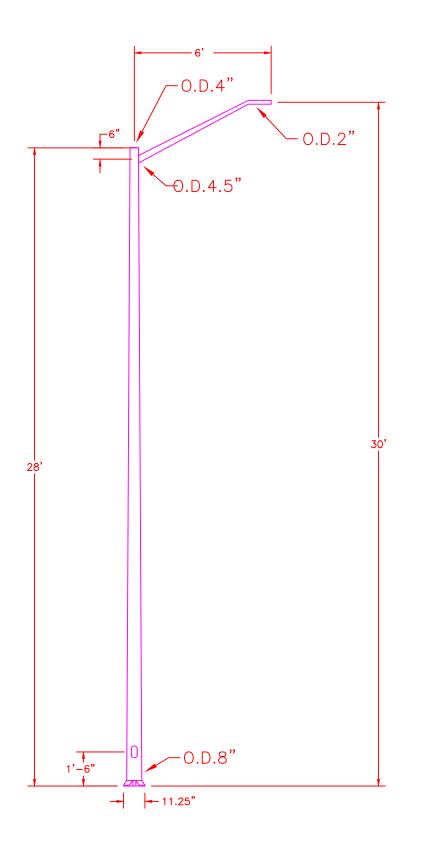

VT Design Standard Detail Library 2020

NOTES:

- 1. FOR CURBSIDE INSTALLATION TOP OF BASE IS AT FINAL GRADE. FOR EXPOSED PARKING LOT INSTALLATION TOP OF BASE IS 2'-0" ABOVE FINAL GRADE.
- 2. VIRGINIA TECH ELECTRIC SERVICE SHALL SUPPLY ANCHOR BOLTS, BOLT PATTERN, AND TEMPLATE AT TIME OF CONSTRUCTION.
- 3. CONTRACTOR SHALL SUPPLY AND INSTALL CONDUIT, PULL WIRES, AND LIGHT BASES AS SHOWN ON PLANS.
- 4. VIRGINIA TECH ELECTRIC SERVICE SHALL PROVIDE AND INSTALL 30' ALUMINUM POLES AND COBRA HEAD FIXTURES.

|                                   | REVISIONS                                                       |                            |     |
|-----------------------------------|-----------------------------------------------------------------|----------------------------|-----|
|                                   | DATE                                                            | DESCRIPTION                | BY  |
|                                   | 07-17-96                                                        | Updated notes<br>and dims. | RLD |
| YPICAL<br>NUM POLE<br>& ELEVATION | Virginia<br>Iech<br>Electric<br>Service<br>BLACKSBURG, VIRGINIA |                            | ,   |
| SRIHARAN DATE: 11-25-91           | REV. DATE: 02-18-93                                             |                            |     |
|                                   | DRAWING NAME: STLA1000                                          |                            |     |