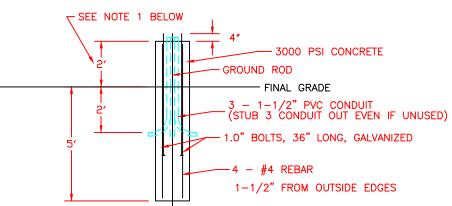

VT Design Standard Detail Library 2020

NOTES:

- 1. FOR CURBSIDE INSTALLATION TOP OF BASE IS AT FINAL GRADE. FOR EXPOSED PARKING LOT INSTALLATION TOP OF BASE IS 2'-0" ABOVE FINAL GRADE.
- 2. VIRGINIA TECH ELECTRIC SERVICE SHALL SUPPLY ANCHOR BOLTS, BOLT PATTERN, AND TEMPLATE AT TIME OF CONSTRUCTION.
- 3. CONTRACTOR SHALL SUPPLY AND INSTALL CONDUIT, PULL WIRES, AND LIGHT BASES AS SHOWN ON PLANS.
- 4. VIRGINIA TECH ELECTRIC SERVICE SHALL PROVIDE AND INSTALL 30' ALUMINUM POLES AND COBRA HEAD FIXTURES.

|                                   | REVISIONS                                                       |                            |     |
|-----------------------------------|-----------------------------------------------------------------|----------------------------|-----|
|                                   | DATE                                                            | DESCRIPTION                | BY  |
|                                   | 07-17-96                                                        | Updated notes<br>and dims. | RLD |
| YPICAL<br>NUM POLE<br>& ELEVATION | Virginia<br>Iech<br>Electric<br>Service<br>BLACKSBURG, VIRGINIA |                            | ,   |
| SRIHARAN DATE: 11-25-91           | REV. DATE: 02-18-93                                             |                            |     |
|                                   | DRAWING NAME: STLA1000                                          |                            |     |