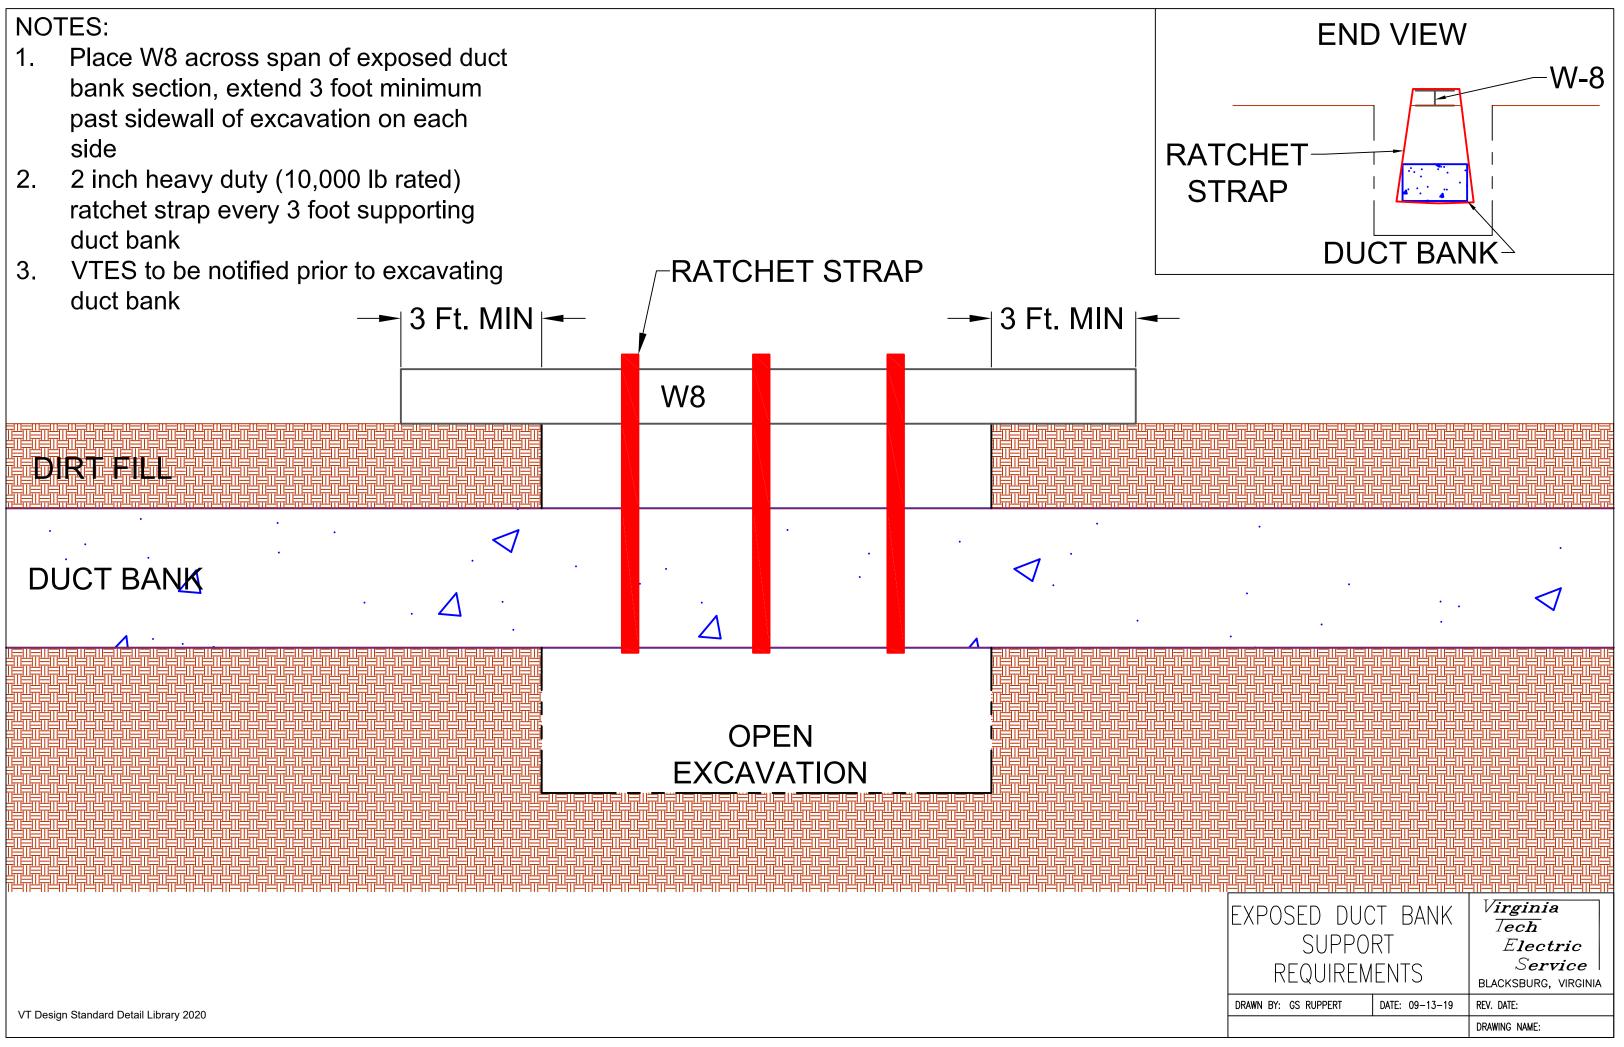

Detail Sheet 1 of 2

DRAWING NAME: PMH-9 AUTO

VT Design Standard Detail Library 2020