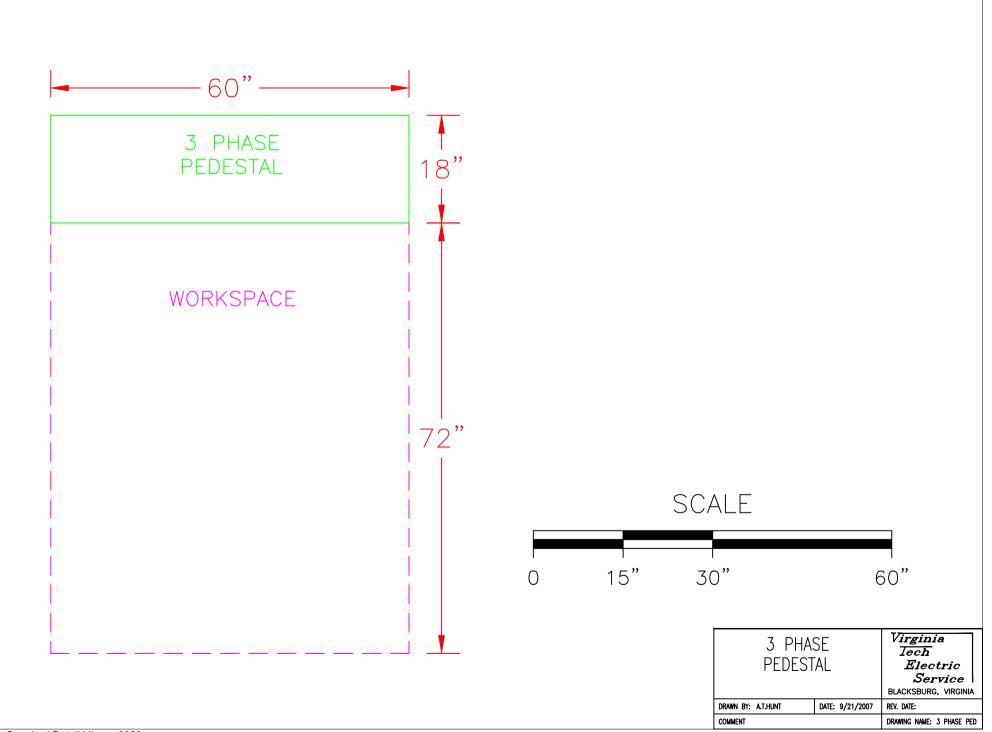

From manhole to center of transformer primary compartment.



Primary Compartment ~36"Wx~22"D

Provide 8' ground rod in primary compartment next to primary conduit

82"

4 - 4" PVC SCH40 From transformer secondary well to secondary cabinet.



| STANDARD<br>PMH9-AUTOMATIC<br>SWITCH PAD |                | Virginia<br>Iech<br>Electric<br>Service<br>BLACKSBURG, VIRGINIA |
|------------------------------------------|----------------|-----------------------------------------------------------------|
| DRAWN BY: V.K. GOYAL                     | DATE: 08-31-92 | REV. DATE: 12-09-98                                             |
| Detail                                   | Sheet 2 of 2   | DRAWING NAME: PMH-9 AUTO                                        |



VT Design Standard Detail Library 2020













NOTES:

- 1. FOR CURBSIDE INSTALLATION TOP OF BASE IS AT FINAL GRADE. FOR EXPOSED PARKING LOT INSTALLATION TOP OF BASE IS 2'-0" ABOVE FINAL GRADE.
- 2. VIRGINIA TECH ELECTRIC SERVICE SHALL SUPPLY ANCHOR BOLTS, BOLT PATTERN, AND TEMPLATE AT TIME OF CONSTRUCTION.
- 3. CONTRACTOR SHALL SUPPLY AND INSTALL CONDUIT, PULL WIRES, AND LIGHT BASES AS SHOWN ON PLANS.
- 4. VIRGINIA TECH ELECTRIC SERVICE SHALL PROVIDE AND INSTALL 30' ALUMINUM POLES AND COBRA HEAD FIXTURES.





|                                   | REVISIONS                                                       |                            |     |
|-----------------------------------|-----------------------------------------------------------------|----------------------------|-----|
|                                   | DA