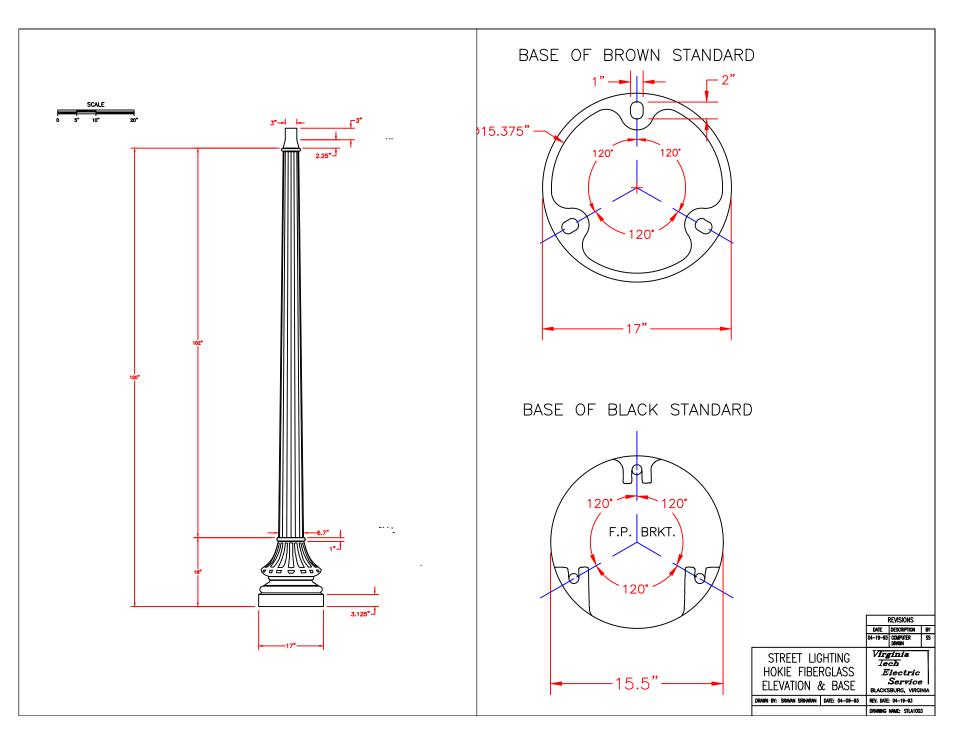

VT Design Standard Detail Library 2020

NOTES:

- 1. FOR CURBSIDE INSTALLATION TOP OF BASE IS AT FINAL GRADE. FOR EXPOSED PARKING LOT INSTALLATION TOP OF BASE IS 2'-0" ABOVE FINAL GRADE.
- 2. VIRGINIA TECH ELECTRIC SERVICE SHALL SUPPLY ANCHOR BOLTS, BOLT PATTERN, AND TEMPLATE AT TIME OF CONSTRUCTION.
- 3. CONTRACTOR SHALL SUPPLY AND INSTALL CONDUIT, PULL WIRES, AND LIGHT BASES AS SHOWN ON PLANS.
- 4. VIRGINIA TECH ELECTRIC SERVICE SHALL PROVIDE AND INSTALL 30' ALUMINUM POLES AND COBRA HEAD FIXTURES.

|                                   | REVISIONS                                                       |                            |     |
|-----------------------------------|-----------------------------------------------------------------|----------------------------|-----|
|                                   | DATE                                                            | DESCRIPTION                | BY  |
|                                   | 07-17-96                                                        | Updated notes<br>and dims. | RLD |
| YPICAL<br>NUM POLE<br>& ELEVATION | Virginia<br>Iech<br>Electric<br>Service<br>BLACKSBURG, VIRGINIA |                            | ,   |
| SRIHARAN DATE: 11-25-91           | REV. DATE: 02-18-93                                             |                            |     |
|                                   | DRAWING NAME: STLA1000                                          |                            |     |