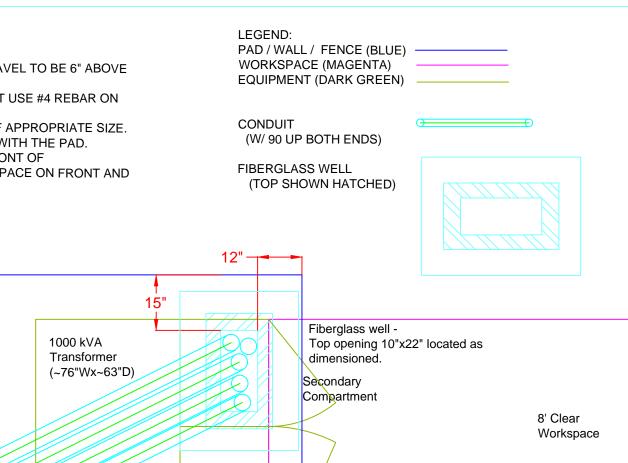

## NOTES:

1. PAD THICKNESS 8" MINIMUM, ON 6" OF GRAVEL TO BE 6" ABOVE FINISH GRADE/FLOOR

2. FOR TRANSFORMER PAD REINFORCEMENT USE #4 REBAR ON 12" CENTERS.

3. VTES TO PROVIDE FIBERGLASS WELLS OF APPROPRIATE SIZE. WELL TO BE INSTALLED WITH TOP FLUSH WITH THE PAD.

4. PROVIDE 8' CLEAR WORKING SPACE IN FRONT OF

TRANSFORMER DOORS AND 2' OF ACCESS SPACE ON FRONT AND SIDES.

96"

1 - 4" PVC SCH40 From manhole to center of transformer primary compartment.

Primary Compartment ~36"Wx~22"D

Provide 8' ground rod in primary compartment next to primary conduit

82"

4 - 4" PVC SCH40 From transformer secondary well to secondary cabinet.

| STANDARD<br>PMH9-AUTOMATIC<br>SWITCH PAD |                | Virginia<br>Iech<br>Electric<br>Service<br>BLACKSBURG, VIRGINIA |
|------------------------------------------|----------------|-----------------------------------------------------------------|
| DRAWN BY: V.K. GOYAL                     | DATE: 08-31-92 | REV. DATE: 12-09-98                                             |
| Detail                                   | Sheet 2 of 2   | DRAWING NAME: PMH-9 AUTO                                        |