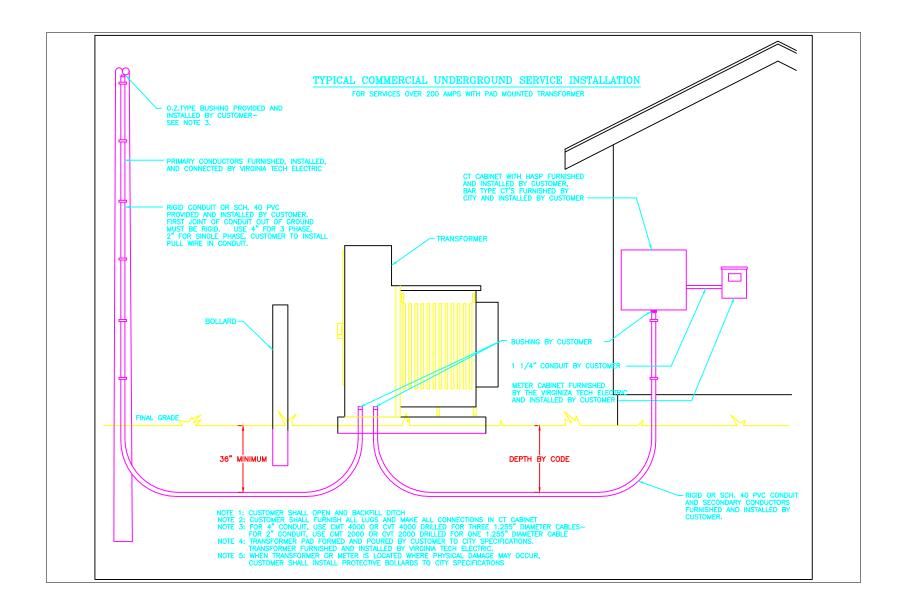

Detail Sheet 1 of 2

DRAWING NAME: PMH-9 AUTO

VT Design Standard Detail Library 2020