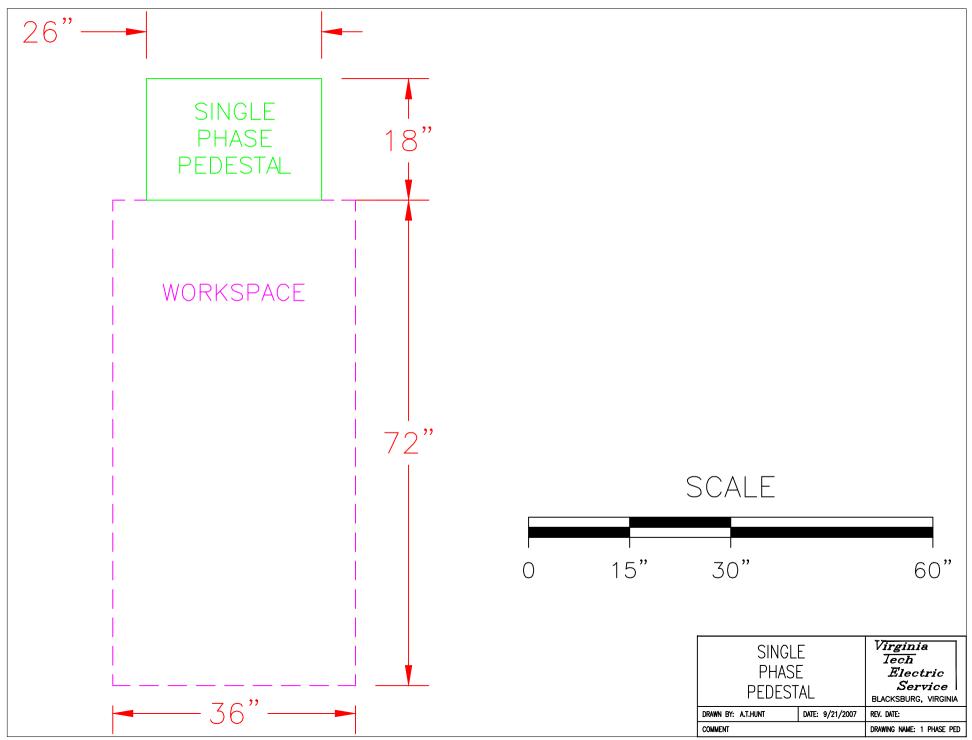

ON FRONT AND SIDES.

96"

1 - 4" PVC SCH40 From manhole to center of transformer primary compartment.



Primary Compartment ~36"Wx~22"D

Provide 8' ground rod in primary compartment next to primary conduit

82"

4 - 4" PVC SCH40 From transformer secondary well to secondary cabinet.



| STANDARD<br>PMH9-AUTOMATIC<br>SWITCH PAD |                | Virginia<br>Iech<br>Electric<br>Service<br>BLACKSBURG, VIRGINIA |
|------------------------------------------|----------------|-----------------------------------------------------------------|
| DRAWN BY: V.K. GOYAL                     | DATE: 08-31-92 | REV. DATE: 12-09-98                                             |
| Detail                                   | Sheet 2 of 2   | DRAWING NAME: PMH-9 AUTO                                        |



VT Design Standard Detail Library 2020













NOTES:

- 1. FOR CURBSIDE INSTALLATION TOP OF BASE IS AT FINAL GRADE. FOR EXPOSED PARKING LOT INSTALLATION TOP OF BASE IS 2'-0" ABOVE FINAL GRADE.
- 2. VIRGINIA TECH ELECTRIC SERVICE SHALL SUPPLY ANCHOR BOLTS, BOLT PATTERN, AND TEMPLATE AT TIME OF CONSTRUCTION.
- 3. CONTRACTOR SHALL SUPPLY AND INSTALL CONDUIT, PULL WIRES, AND LIGHT BASES AS SHOWN ON PLANS.
- 4. VIRGINIA TECH ELECTRIC SERVICE SHALL PROVIDE AND INSTALL 30' ALUMINUM POLES AND COBRA HEAD FIXTURES.





|                                   | REVISIONS                                                       |                            |     |
|-----------------------------------|-----------------------------------------------------------------|----------------------------|-----