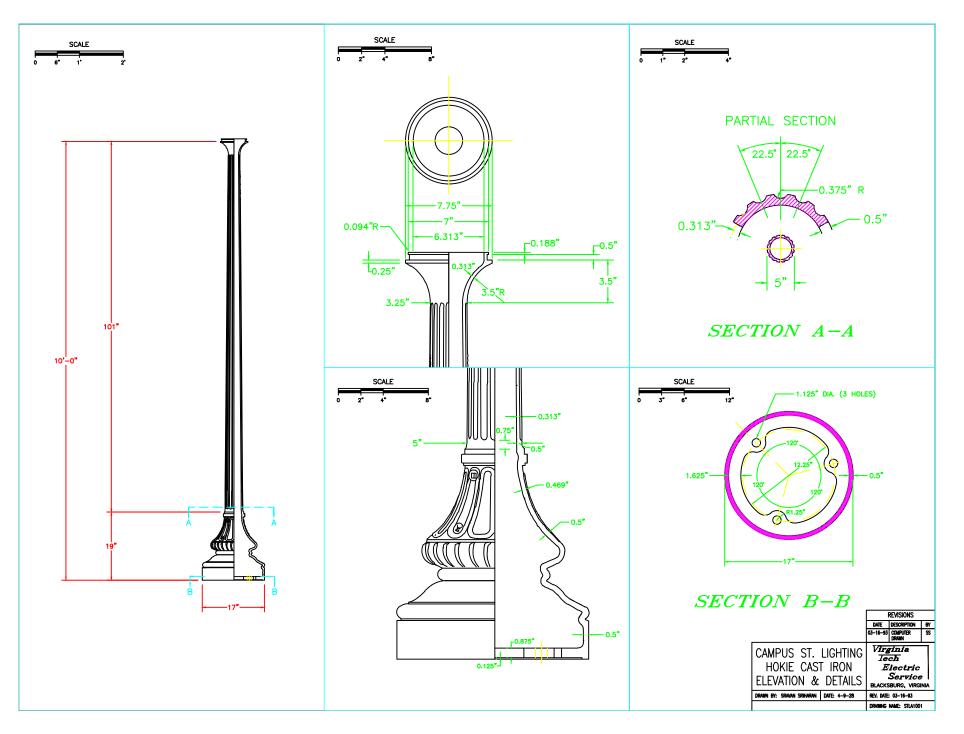

|                                   | REVISIONS                                                       |                            |     |
|-----------------------------------|-----------------------------------------------------------------|----------------------------|-----|
|                                   | DATE                                                            | DESCRIPTION                | BY  |
|                                   | 07-17-96                                                        | Updated notes<br>and dims. | RLD |
| YPICAL<br>NUM POLE<br>& ELEVATION | Virginia<br>Iech<br>Electric<br>Service<br>BLACKSBURG, VIRGINIA |                            | ,   |
| SRIHARAN DATE: 11-25-91           | REV. DATE: 02-18-93                                             |                            |     |
|                                   | DRAWING NAME: STLA1000                                          |                            |     |