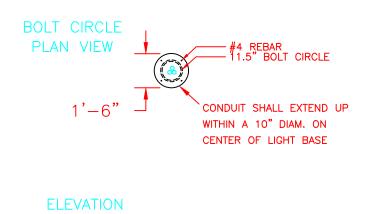

VT Design Standard Detail Library 2020

NOTES:

- 1. FOR CURBSIDE INSTALLATION TOP OF BASE IS AT FINAL GRADE. FOR EXPOSED PARKING LOT INSTALLATION TOP OF BASE IS 2'-0" ABOVE FINAL GRADE.
- 2. VIRGINIA TECH ELECTRIC SERVICE SHALL SUPPLY ANCHOR BOLTS, BOLT PATTERN, AND TEMPLATE AT TIME OF CONSTRUCTION.
- 3. CONTRACTOR SHALL SUPPLY AND INSTALL CONDUIT, PULL WIRES, AND LIGHT BASES AS SHOWN ON PLANS.
- 4. VIRGINIA TECH ELECTRIC SERVICE SHALL PROVIDE AND INSTALL 30' ALUMINUM POLES AND COBRA HEAD FIXTURES.

|                                   | REVISIONS                                                       |                            |     |
|-----------------------------------|-----------------------------------------------------------------|----------------------------|-----|
|                                   | DATE                                                            | DESCRIPTION                | BY  |
|                                   | 07-17-96                                                        | Updated notes<br>and dims. | RLD |
| YPICAL<br>NUM POLE<br>& ELEVATION | Virginia<br>Iech<br>Electric<br>Service<br>BLACKSBURG, VIRGINIA |                            | ,   |
| SRIHARAN DATE: 11-25-91           | REV. DATE: 02-18-93                                             |                            |     |
|                                   | DRAWING NAME: STLA1000                                          |                            |     |