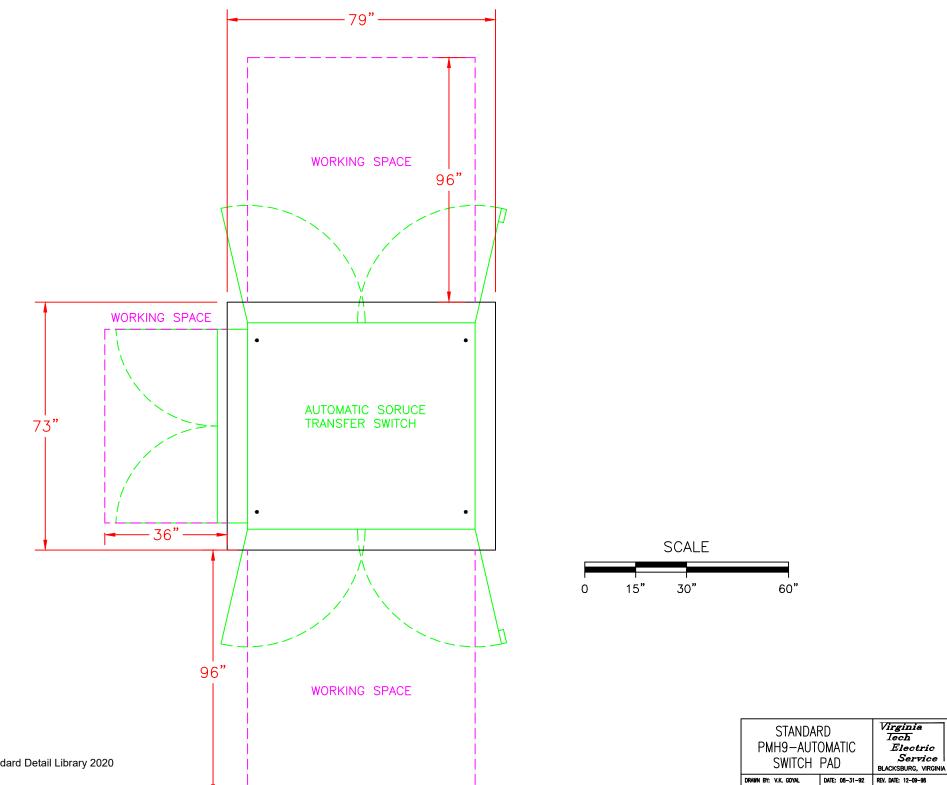

Detail Sheet 1 of 2

DRAWING NAME: PMH-9 AUTO

VT Design Standard Detail Library 2020

## NOTES:

1. PAD THICKNESS 8" MINIMUM, ON 6" OF GRAVEL TO BE 6" ABOVE FINISH GRADE/FLOOR

2. FOR TRANSFORMER PAD REINFORCEMENT USE #4 REBAR ON 12" CENTERS.

3. VTES TO PROVIDE FIBERGLASS WELLS OF APPROPRIATE SIZE. WELL TO BE INSTALLED WITH TOP FLUSH WITH THE PAD.

4. PROVIDE 8' CLEAR WORKING SPACE IN FRONT OF

TRANSFORMER DOORS AND 2' OF ACCESS SPACE ON FRONT AND SIDES.

96"

1 - 4" PVC SCH40 From manhole to center of transformer primary compartment.

Primary Compartment ~36"Wx~22"D

Provide 8' ground rod in primary compartment next to primary conduit

82"

4 - 4" PVC SCH40 From transformer secondary well to secondary cabinet.

| STANDARD<br>PMH9-AUTOMATIC<br>SWITCH PAD |                | Virginia<br>Iech<br>Electric<br>Service<br>BLACKSBURG, VIRGINIA |
|------------------------------------------|----------------|-----------------------------------------------------------------|
| DRAWN BY: V.K. GOYAL                     | DATE: 08-31-92 | REV. DATE: 12-09-98                                             |
| Detail                                   | Sheet 2 of 2   | DRAWING NAME: PMH-9 AUTO                                        |