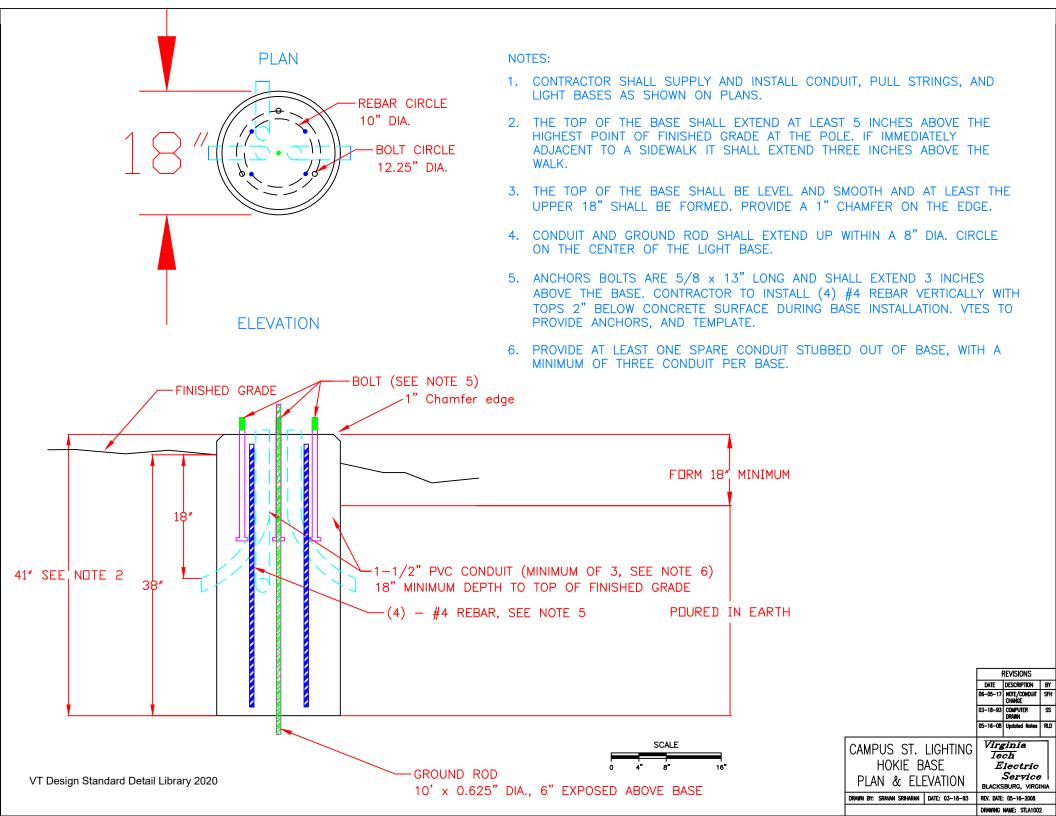

VT Design Standard Detail Library 2020

NOTES:

- 1. FOR CURBSIDE INSTALLATION TOP OF BASE IS AT FINAL GRADE. FOR EXPOSED PARKING LOT INSTALLATION TOP OF BASE IS 2'-0" ABOVE FINAL GRADE.
- 2. VIRGINIA TECH ELECTRIC SERVICE SHALL SUPPLY ANCHOR BOLTS, BOLT PATTERN, AND TEMPLATE AT TIME OF CONSTRUCTION.
- 3. CONTRACTOR SHALL SUPPLY AND INSTALL CONDUIT, PULL WIRES, AND LIGHT BASES AS SHOWN ON PLANS.
- 4. VIRGINIA TECH ELECTRIC SERVICE SHALL PROVIDE AND INSTALL 30' ALUMINUM POLES AND COBRA HEAD FIXTURES.