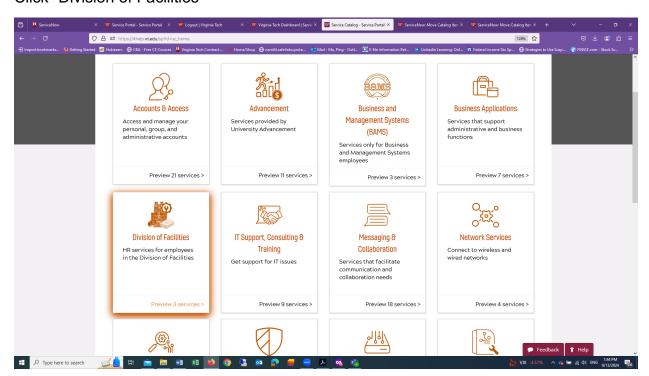

# Facilities HR Service Portal user navigation instructions

Login to Facilities HR Service Portal - https://4help.vt.edu/sp



## Enter your PID





## Click "Service Catalog"



### Click "Division of Facilities"



#### Select the form



### Click "Request this service"



### Fill out the form and click "Submit"



Use the links below to go to the ticket forms directly on the portal:

- Facilities HR Service Portal
- Recruiting and Onboarding
- Employee Separation
- Supervisor Change
- Facilities HR Service Inquiry

You may see these error messages when you click the direct links above if you are not logged in the portal first. Click "Log in" and enter your VT PID.