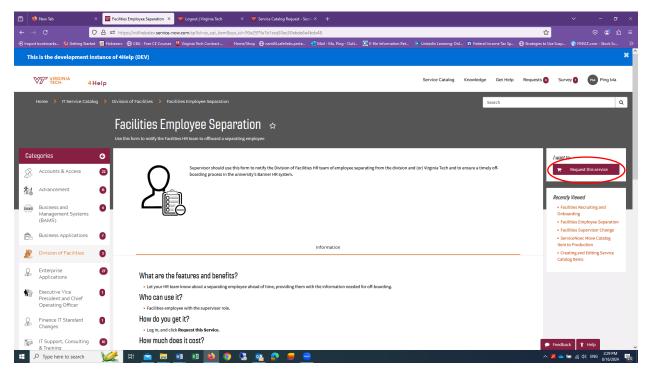

# Facilities HR Service Portal user navigation instructions

Login to Facilities HR Service Portal - https://4help.vt.edu/sp



## Enter your PID





## Click "Service Catalog"



### Click "Division of Facilities"



#### Select the form



### Click "Request this service"



### Fill out the form and click "Submit"



Use the links below to go to the ticket forms directly on the portal:

- Facilities HR Service Portal
- Recruiting and Onboarding
- Employee Separation
- Supervisor Change
- Facilities HR Service Inquiry

You may see these error messages when you click the direct links above if you are not logged in the portal first. Click "Log in" and enter your VT PID.