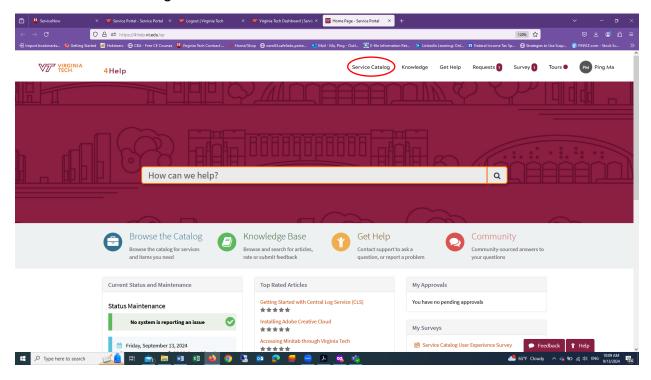

# Facilities HR Service Portal user navigation instructions

Login to Facilities HR Service Portal - https://4help.vt.edu/sp



## Enter your PID





## Click "Service Catalog"



### Click "Division of Facilities"



#### Select the form



### Click "Request this service"



### Fill out the form and click "Submit"



Use the links below to go to the ticket forms directly on the portal:

- Facilities HR Service Portal
- Recruiting and Onboarding
- Employee Separation
- Supervisor Change
- Facilities HR Service Inquiry

You may see these error messages when you click the direct links above if you are not logged in the portal first. Click "Log in" and enter your VT PID.