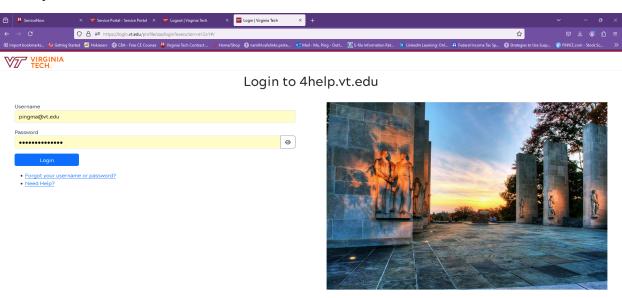

# Facilities HR Service Portal user navigation instructions

Login to Facilities HR Service Portal - https://4help.vt.edu/sp



## Enter your PID





## Click "Service Catalog"



### Click "Division of Facilities"



#### Select the form



### Click "Request this service"



### Fill out the form and click "Submit"



Use the links below to go to the ticket forms directly on the portal:

- Facilities HR Service Portal
- Recruiting and Onboarding
- Employee Separation
- Supervisor Change
- Facilities HR Service Inquiry

You may see these error messages when you click the direct links above if you are not logged in the portal first. Click "Log in" and enter your VT PID.