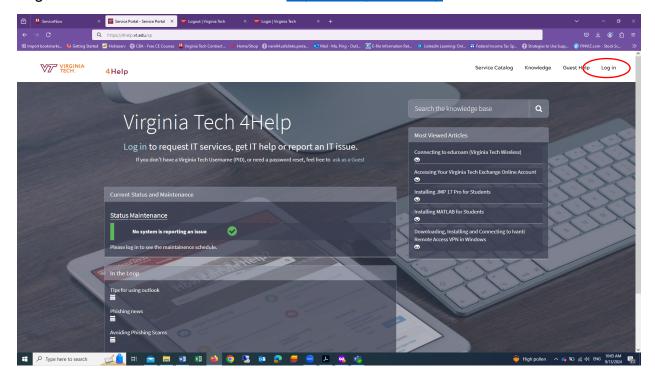

# Facilities HR Service Portal user navigation instructions

Login to Facilities HR Service Portal - https://4help.vt.edu/sp

You may see these error messages when you click the direct links above if you are not logged in the portal first. Click "Log in" and enter your VT PID.