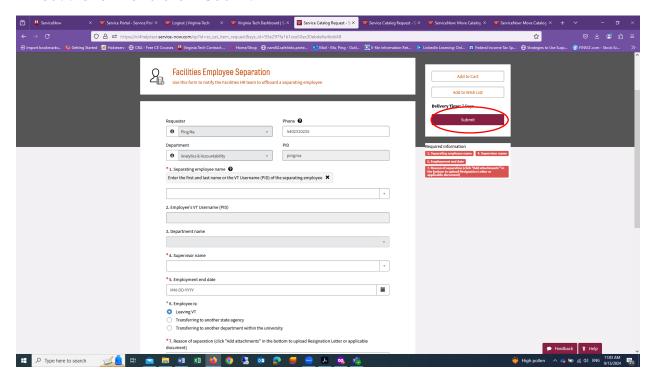

### Fill out the form and click "Submit"

Use the links below to go to the ticket forms directly on the portal:

- Facilities HR Service Portal
- Recruiting and Onboarding
- Employee Separation
- Supervisor Change
- Facilities HR Service Inquiry