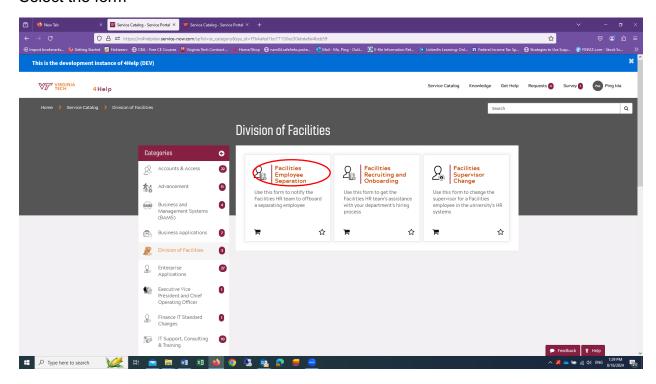

# Facilities HR Service Portal user navigation instructions

Login to Facilities HR Service Portal - https://4help.vt.edu/sp



## Enter your PID





## Click "Service Catalog"



### Click "Division of Facilities"



#### Select the form



### Click "Request this service"



### Fill out the form and click "Submit"



Use the links below to go to the ticket forms directly on the portal:

- Facilities HR Service Portal
- Recruiting and Onboarding
- Employee Separation
- Supervisor Change
- Facilities HR Service Inquiry

You may see these error messages when you click the direct links above if you are not logged in the portal first. Click "Log in" and enter your VT PID.