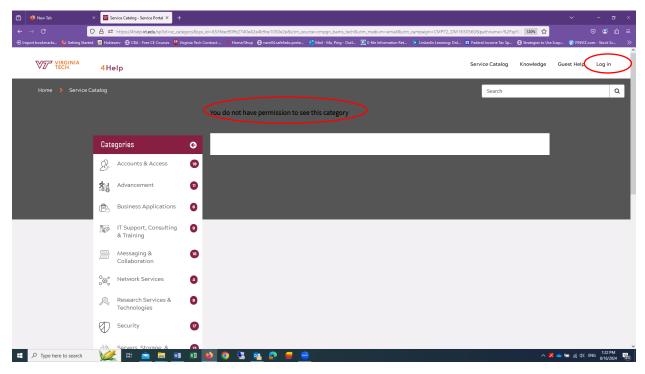

You may see these error messages when you click the direct links above if you are not logged in the portal first. Click "Log in" and enter your VT PID.