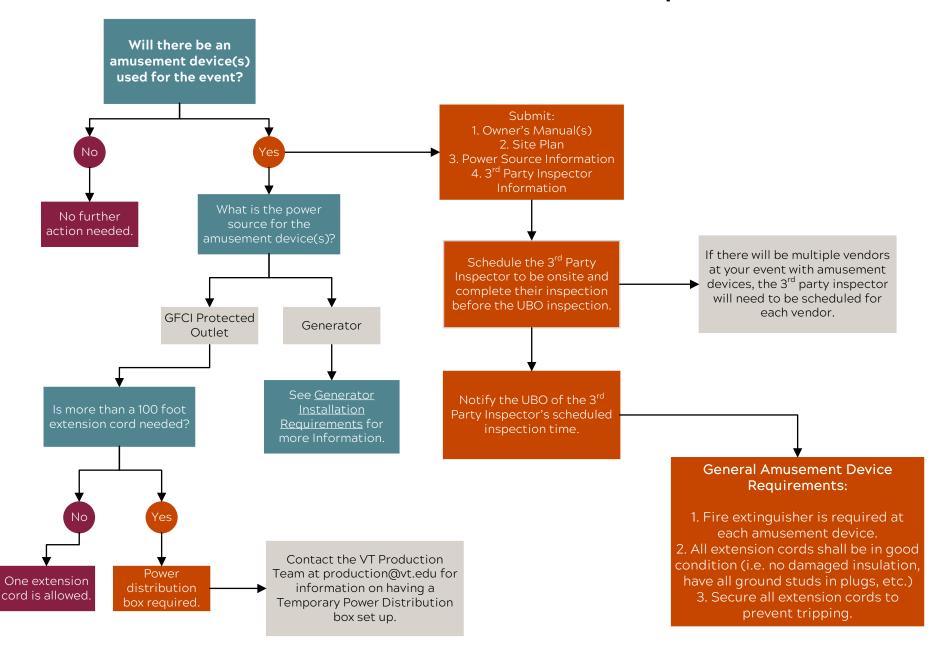

## **Amusement Device General Installation Requirements**

<sup>\*\*\*</sup> See below for additional requirements and specific information on amusement devices.

## **Amusement Devices:**

- 1. Amusement devices shall be installed in accordance with the manufacturer's installation instructions.
- 2. Amusement devices shall be inspected by an approved 3rd party inspector certified by the Virginia Department of Housing and Community Development (DHCD) to inspect amusement devices. The 3rd party inspector shall provide a copy of the inspection report to the UBO's office or on-site inspector. Virginia Tech's UBO's office is not certified to complete the 3rd party inspection of amusement devices.