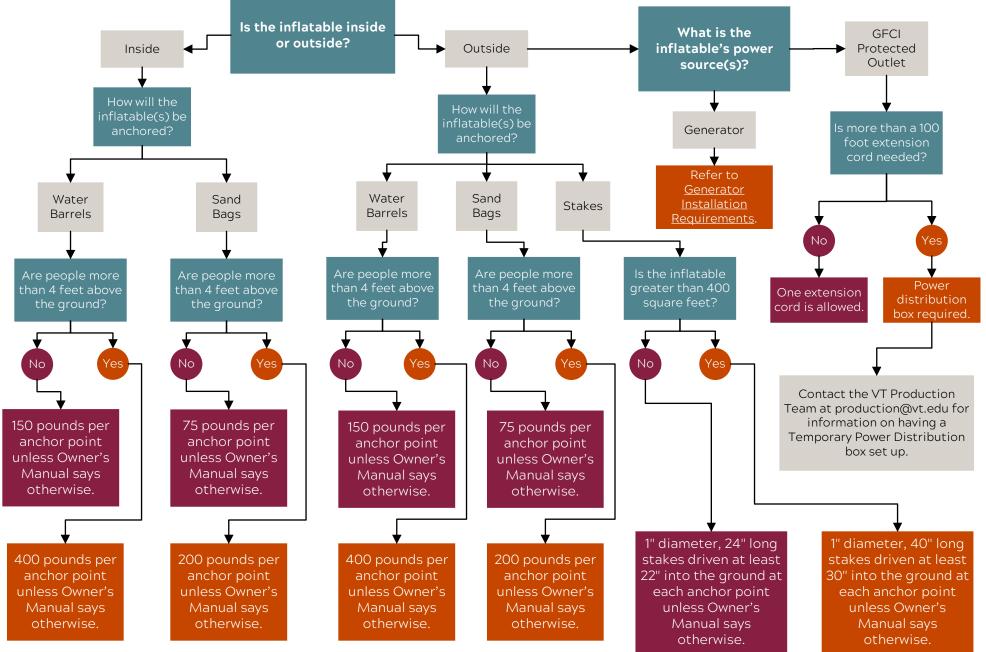

## Inflatable General Installation Requirements

\*\*\* See below for additional requirements and specific information on inflatables.

## Inflatables:

1. Secure all inflatables per the manufacturer's installation instructions.

2. All extension cords and blower motor cords shall not have any damaged insulation and shall have the ground stud in the plug connector.

- 3. Secure all extension cords to minimize tripping hazards.
- 4. If using a generator, the blower motors shall be a minimum of 15 feet from the generator.

5. Extension cords shall not be connected to each other (daisy-chained). Distribution boxes are required if more than on extension cord length is needed.